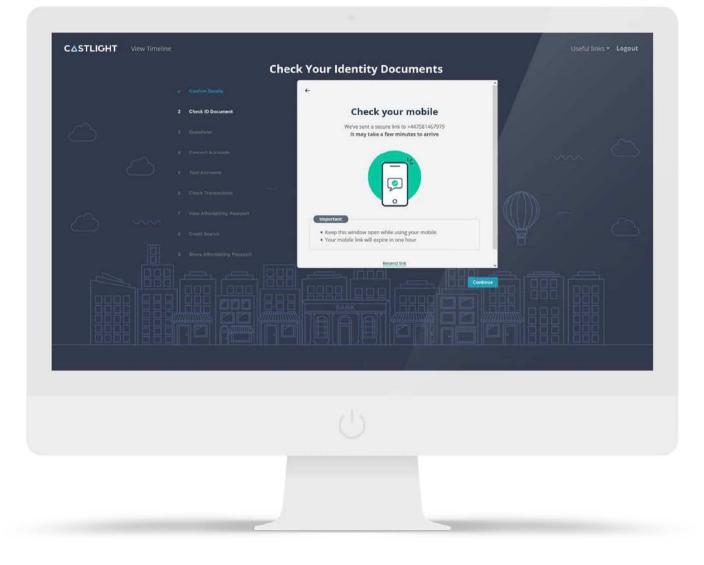

#### MOBILE VERIFICATION

If you choose to take images with your phone, the identity verification service will ask you to enter your mobile number in order for you to continue the verification process on your mobile.

Enter your mobile number on this screen and you will be sent a secure link so that your images can be automatically uploaded to the Affordability Passport portal. There's no need for a separate app download.

Just press "Send link".