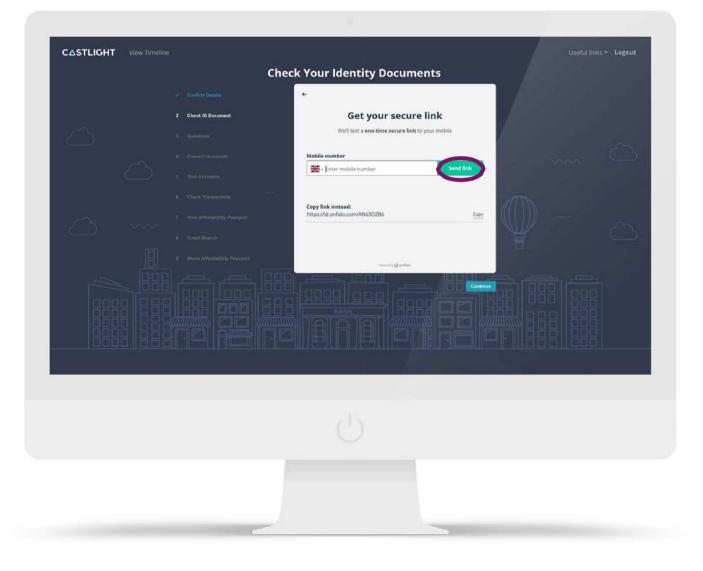

#### MOBILE VERIFICATION

If you choose to take images with your phone, the identity verification service will ask you to enter your mobile number in order for you to continue the verification process on your mobile.

Enter your mobile number on this screen and you will be sent a secure link so that your images can be automatically uploaded to the Affordability Passport portal. There's no need for a separate app download.

Just press "Send link".