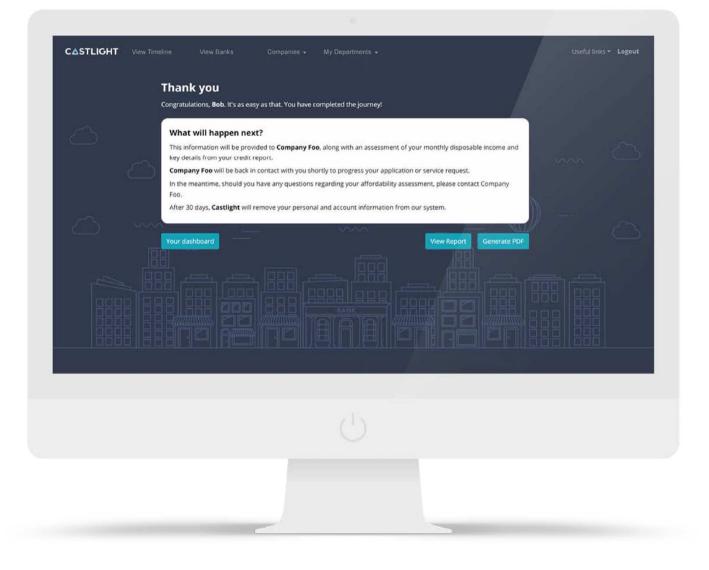

#### JOURNEY COMPLETE

That's it – you are finished!

Your adviser has a copy of your Affordability Passport.

You can now generate a PDF copy of your report if you would like to retain a copy.