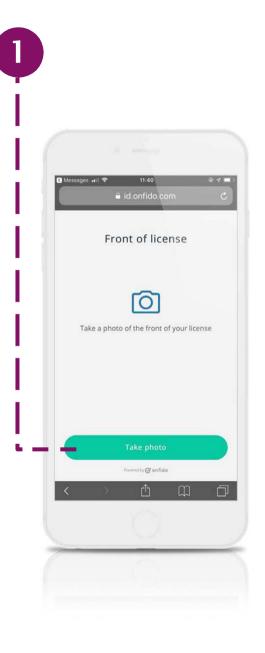

#### SHARE YOUR IDENTITY DOCUMENTS

If you have chosen to use your driver's licence for identification you will be taken through the 5 steps shown here, on your phone's screen.

This will include taking a photo with your phone of the front and back of your driver's license and to take a quick selfie.