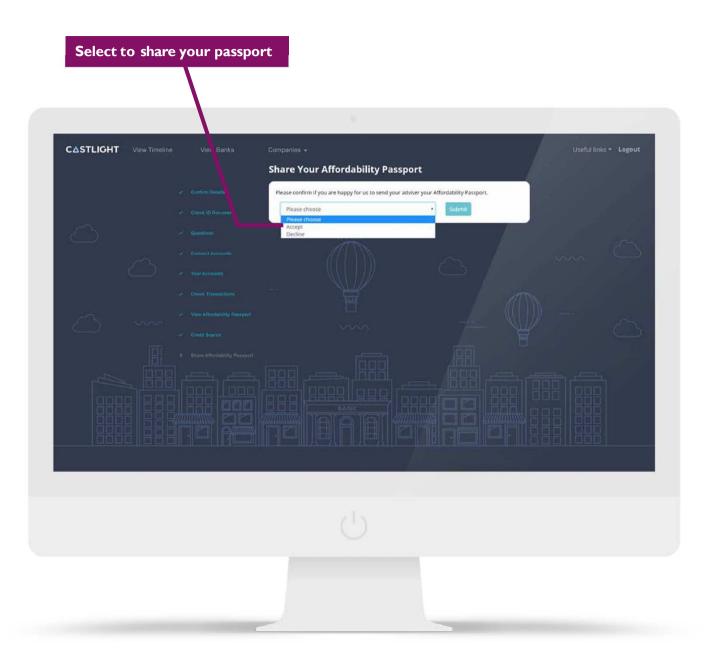

#### SHARE YOUR AFFORDABILITY PASSPORT

Now use the drop down menu to confirm if you are happy for Castlight to send your Affordability Passport to your adviser.

If you click on **"Accept"** on the drop down menu, you can proceed to press **"Submit"**.