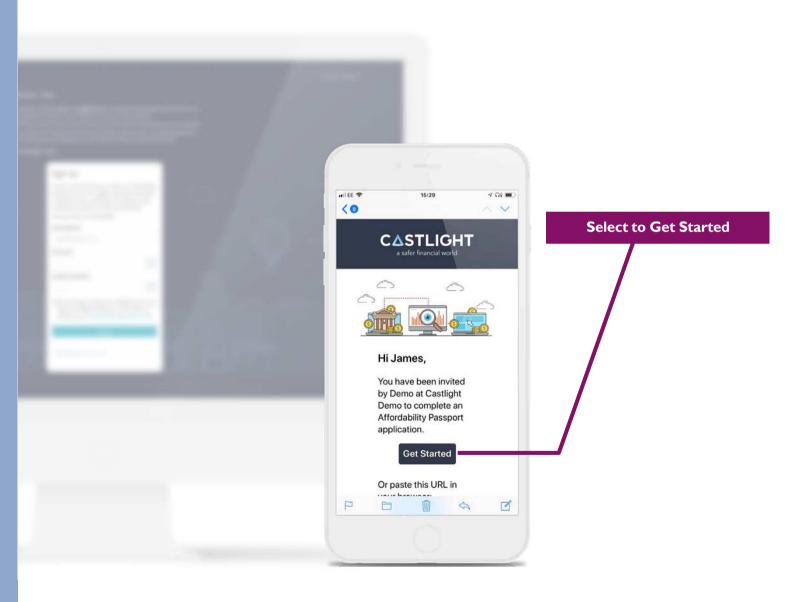

#### STEP-BY-STEP OVERVIEW

- I. Click on the link in your e-mail invitation.
- 2. Register and log into the customer portal.
- Confirm that you're happy with completion of an ID document verification check.
- 4. Set up a new Affordability Passport and confirm your details.
- 5. Upload your identification documents and take a selfie.
- 6. Review your Affordability Passport prior to sharing.

#### LET'S GET STARTED

First you'll need to sign up. The email address entered by your adviser is pre-populated – all you need to do is create a password.

For security reasons the password must be a least 9 characters long and contain a mix of uppercase letters, lowercase letters, numbers and special characters  $(!"\pounds\%\%)^{(n)}$ .