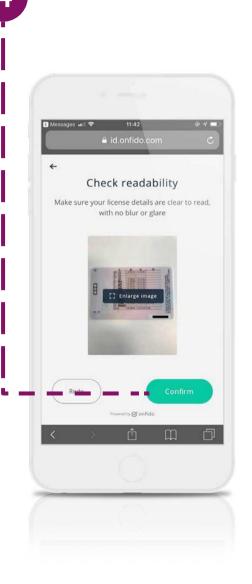

#### SHARE YOUR IDENTITY DOCUMENTS

If you have chosen to use your driver's licence for identification you will be taken through the 5 steps shown here, on your phone's screen.

This will include taking a photo with your phone of the front and back of your driver's license and to take a quick selfie.