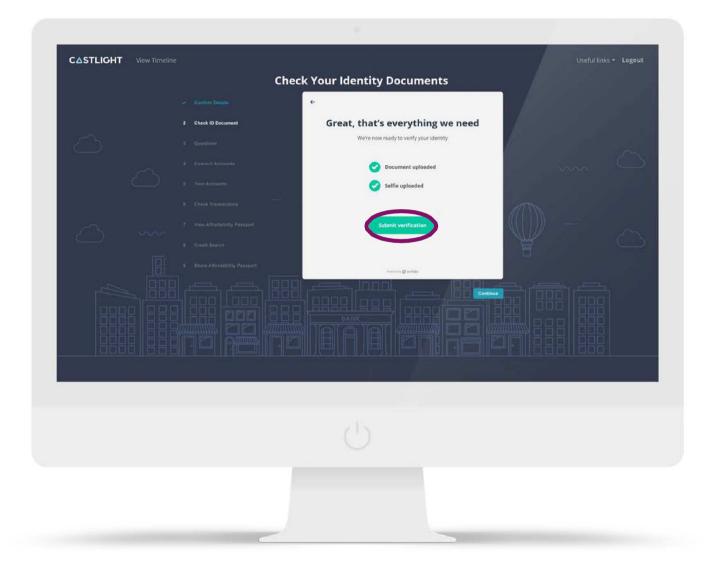

#### SUBMIT IDENTITY CHECK

You are now back on the Castlight site.

Click on **"Submit** verification" to complete the verification process.