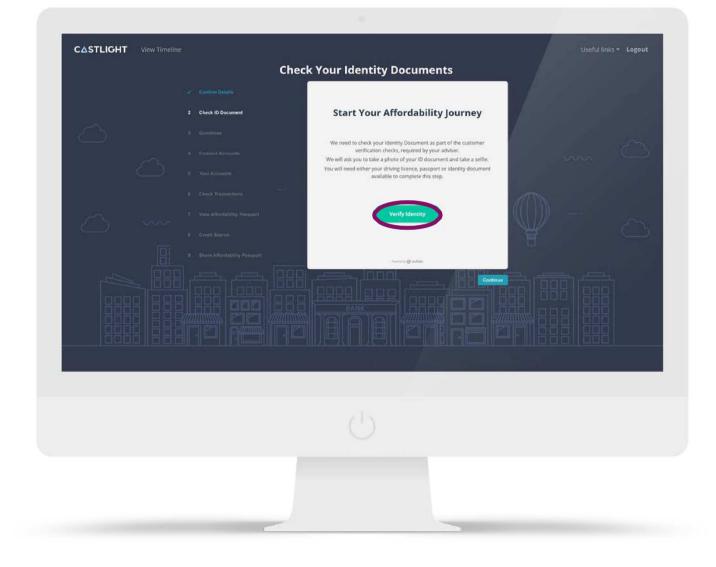

#### VERIFY IDENTITY

The Affordability Passport is created within a secure portal, so we take every step to ensure that you are who you say you are.

We will now take you through an identity verification process, where you can quickly and easily upload photographs of your ID and a selfie directly from your phone or computer, using an industry-leading identity verification service.

It only takes a few minutes.

If you are happy to go ahead, just click on **"Verify Identity".** 