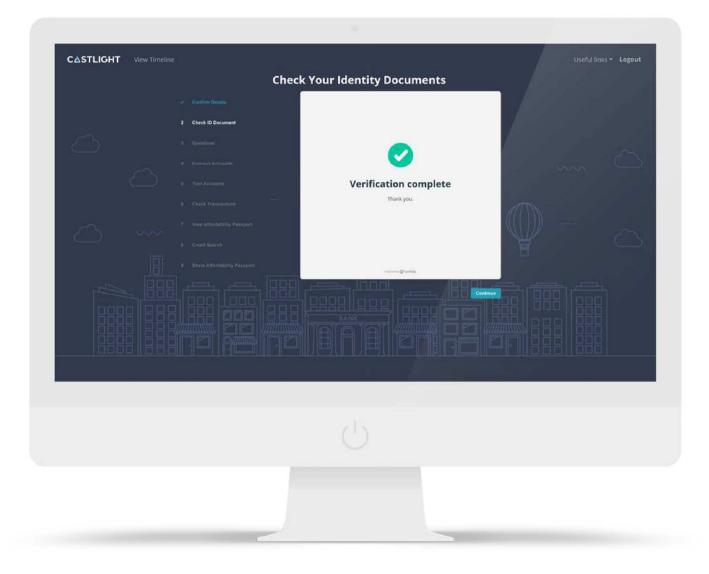

#### SUBMIT IDENTITY CHECK

You are now back on the Castlight site.

Click on **"Submit** verification" to complete the verification process.

#### IDENTITY CHECK COMPLETE

If successful, you will see the **'Verification complete'** screen.

Click on **"Continue"** for the next step of the journey.