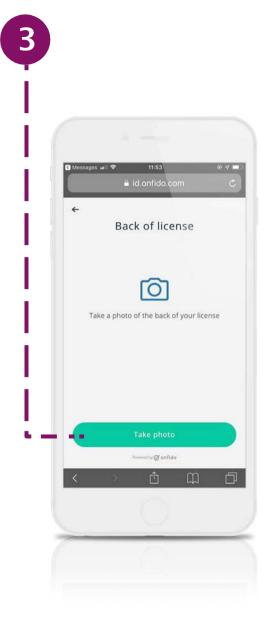

#### SHARE YOUR IDENTITY DOCUMENTS

If you have chosen to use your driver's licence for identification you will be taken through the 5 steps shown here, on your phone's screen.

This will include taking a photo with your phone of the front and back of your driver's license and to take a quick selfie.