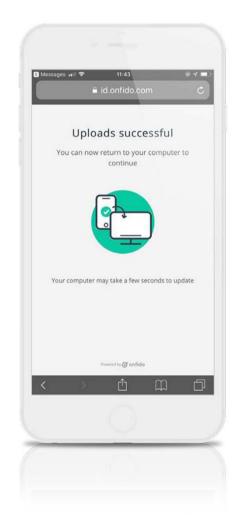

The screen should now advise you that your uploads have been successful.

Once completed you will return to the Castlight site.

Continued on next page >