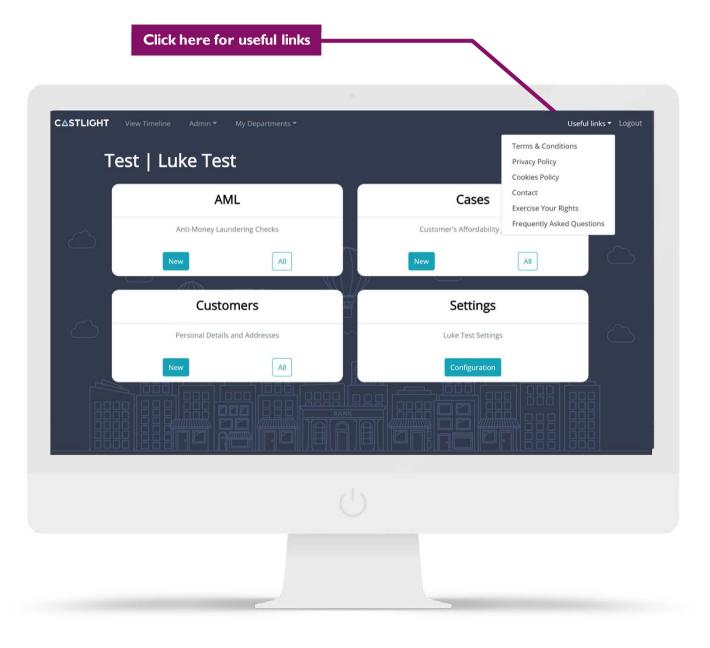

## **USEFUL LINKS**

Using the **Useful links** drop down you will be able to access our **T&Cs**, **Privacy** policy, **Contact** details and your **Rights** information.

**Rights** - is where you can manage your data access requests, in accordance with the requirements of the General Data Protection Regulation (GDPR).

**Click here for useful links** 