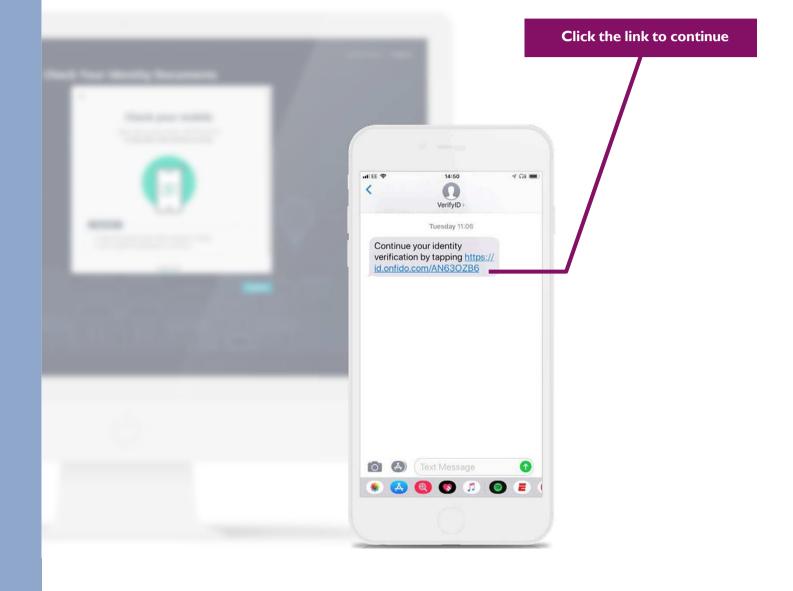

#### CHECK YOUR TEXT MESSAGES

You will receive a text message from **VerifyID** that will ask you to click on the **onfido.com** link.

This will take you through to the document capture and verification site.

Once you've clicked on the link, your screen will indicate that the software is now **"Connected to** your mobile".