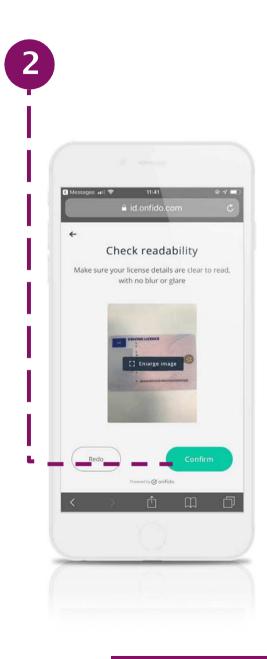

#### SHARE YOUR IDENTITY DOCUMENTS

If you have chosen to use your driver's licence for identification you will be taken through the 5 steps shown here, on your phone's screen.

This will include taking a photo with your phone of the front and back of your driver's license and to take a quick selfie.

The screen should now advise you that your uploads have been successful.

Once completed you will return to the Castlight site.

Continued on next page >